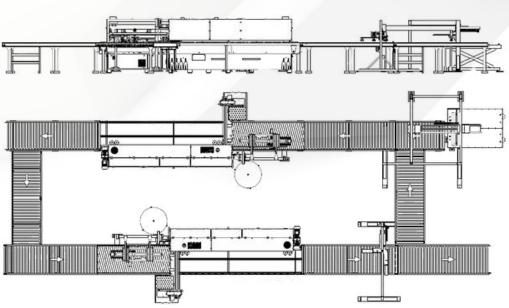

## CEHISA EDGE LINE C-motion powered

Configurable with one, two or up to four interconnected edgebanders, CEHISA EDGE LINE edgebanding cell is controlled by intuitive C-motion software offering an efficient workflow thus maximizing productivity and flexibility.