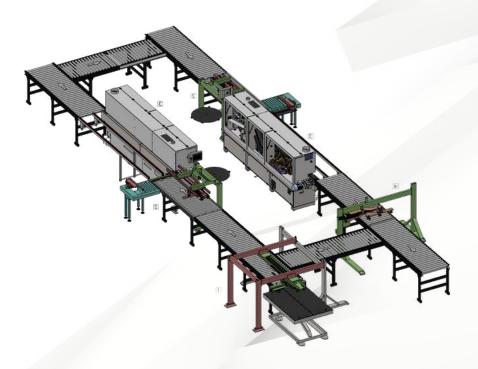

# CEHISA EDGE LINE C-motion powered

SMARTSOLUTIONS

#### **CEHISA EDGE LINE**

C-motion powered





SMART VISION SYSTEM



**AUTOMATIC FEEDING** 



**CEHISA EDGE LINE** edge banding cell offers a 100% automated edging process.

Composed of independent and customizable systems according to the needs of customer's production process.



AUTOMATIC LOADING AND UNLOADING

## CEHISA EDGE LINE C-motion powered



Configurable with one, two or up to four interconnected edgebanders, CEHISA EDGE LINE edgebanding cell is controlled by intuitive C-motion software offering an efficient workflow thus maximizing productivity and flexibility.



## CEHISA EDGE LINE

C-motion powered



### 2 edgebanders configuration