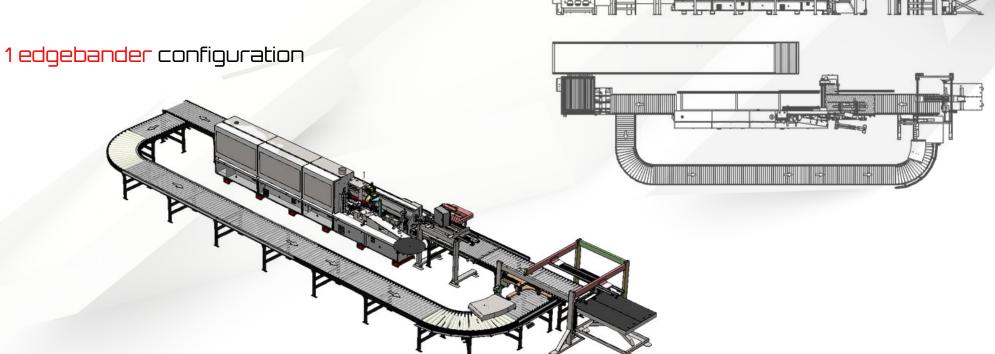

## CEHISA EDGE LINE C-motion powered

Configurable with one, two or up to four interconnected edgebanders, CEHISA EDGE LINE edgebanding cell is controlled by intuitive C-motion software offering an efficient workflow thus maximizing productivity and flexibility.