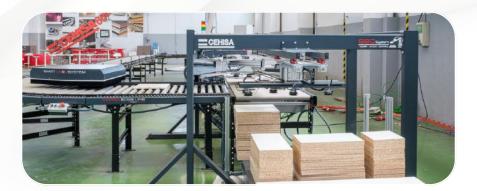

# CEHISA EDGE LINE C-motion powered

SMARTSOLUTIONS

#### **CEHISA EDGE LINE**

C-motion powered





SMART VISION SYSTEM



**AUTOMATIC FEEDING** 



**CEHISA EDGE LINE** edge banding cell offers a 100% automated edging process.

Composed of independent and customizable systems according to the needs of customer's production process.



AUTOMATIC LOADING AND UNLOADING

## CEHISA EDGE LINE C-motion powered



Configurable with one, two or up to four interconnected edgebanders, CEHISA EDGE LINE edgebanding cell is controlled by intuitive C-motion software offering an efficient workflow thus maximizing productivity and flexibility.



## CEHISA EDGE LINE

C-motion powered



### 2 edgebanders configuration