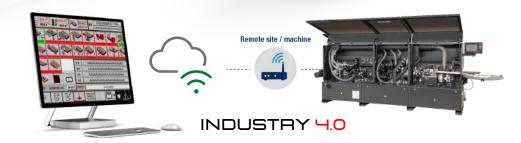

## CEHISA EDGE LINE C-motion powered

Configurable with one, two or up to four interconnected edgebanders, CEHISA EDGE LINE edgebanding cell is controlled by intuitive C-motion software offering an efficient workflow thus maximizing productivity and flexibility.