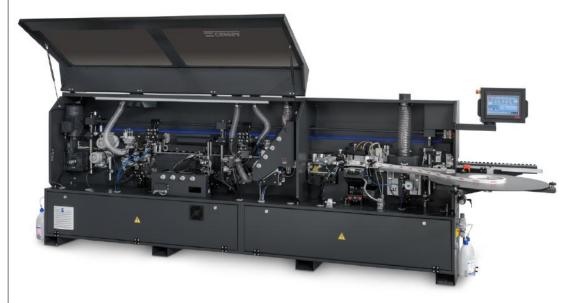

# □□≡ SERIES

# **CEHISA**

### **BIG IDEAS FIT EVERYWHERE**

□□≡ =: 2130mm

SINGLE PHASE AVAILABLE!

### **TECH SPECS**

### **EDGEBANDING MATERIAL**

Melamine/PVC/ABS/PP

0,4-2 mm

### PANEL

Thickness, min-max Length, min-max Width min-max Working speed m/min

10 - 45 mm 200- unlimited mm 120 - unlimited mm 6,5

### AVAILABLE

Pre-milling station w/ DIA tool

Buffing station

Glue pot

Control Panel Touchscreen 3,5" Industrial PLC

Extendable roller support

function group

**HF** Motors

Pressure Rollers New T-4X multi- Glue Scraper station w/ floating blades

Centralized dust collection

NEW! CEHISA TECHNOLOGY

**T-4X** 

Multi-function station with patented technology performing end trim, vertical rounding and flat or radius T&B trimming