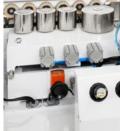

### AVAILABLE

station

Quick change Glue pot station w/ Motorized End Trim unit adjustment

Pressure Rollers 2 motors tiltable T&B Trim station Corner Rounding w/ Motorized station w/ adjustment Motorized adjustment station

XPERT length: 4620mm

Airflow System PUR glue Nozzle (Invisible joints)

2 blades

adhesive applicator

that grants excellent results on high gloss/protective film