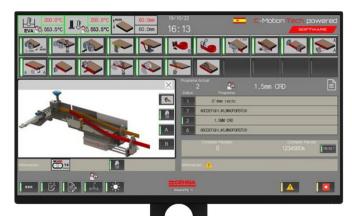

# **COMPUTER SCREEN**

NEW

Intuitive configuration of the panel finish and easy & quick saving of working programs

3D graphics of machine features

Clear visualization of working units parameters for the finest adjustment