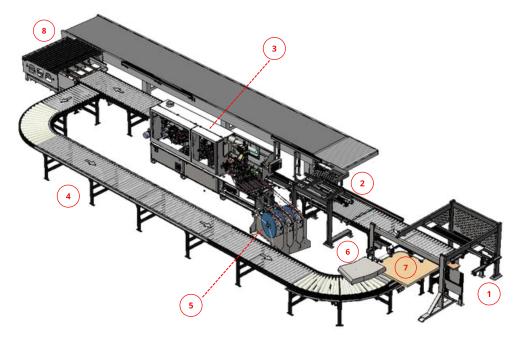

# === LINE

# **CEHISA**

### **AUTOMATE YOUR PRODUCTION**

- Automatic loader
- Automatic feeder
- Edgebander **DYNAMIC 9**
- Transport system
- Multiple edge magazine
- SMART VISION SYSTEM
- Panel rotary device
- Return conveyor

### DISCOVER OUR RANGE OF SOLUTIONS: