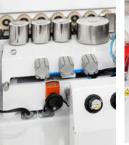

### AVAILABLE

Pre-milling station w/ DIA tool

Buffing station

Glue pot

Control Panel Touchscreen 3,5" Industrial PLC

Extendable roller support

function group

**HF** Motors

Pressure Rollers New T-4X multi- Glue Scraper station w/ floating blades

Centralized dust collection

NEW! CEHISA TECHNOLOGY

**T-4X** 

Multi-function station with patented technology performing end trim, vertical rounding and flat or radius T&B trimming