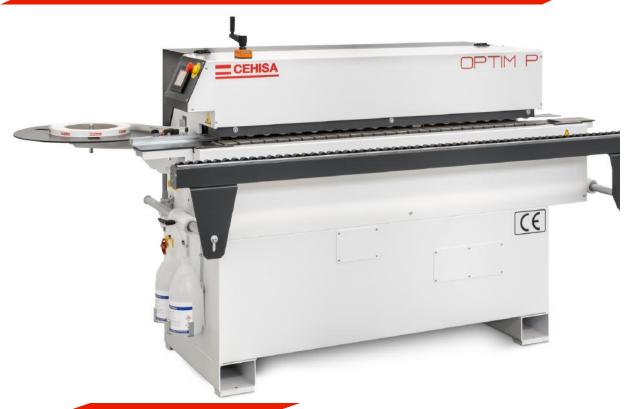

ol Panel Touchscreen 3,5" Industrial PLC





Extendable roller support



function group



**HF** Motors



Pressure Rollers New T-4X multi- Glue Scraper station w/ floating blades



Centralized dust collection







NEW! CEHISA TECHNOLOGY

**T-4X** 

Multi-function station with patented technology performing end trim, vertical rounding and flat or radius T&B trimming

DISCOVER OUR RANGE OF SOLUTIONS:



#Wearetech

















# □□≡ SERIES

### **BIG IDEAS FIT EVERYWHERE**







RANGE OF

SOLUTIONS:







**CEHISA** 



**HF** motors



Solid monoblock structure



Centralized top pressure beam w/ double wheel row



Centralized dust collection



Handy regulation of the pressure beam



Industrial drag chain











# OPTIM SERIES



### MAXIMUM PERFORMANCE - MINIMUM SPACE





### AVAILABLE



Pre-milling station



Glue pot EVA Optional: PUR







Pressure Rollers





End Trim station T&B Trim station



Radius Scraper station



Glue Scraper





**Buffing station** 

### **NEW FEATURE**

Combined tool on End trim vertical station to perform the vertical rounding.

### **TECH SPECS**



Melamine/PVC/ABS/PP

0,4-2 mm (3 mm opt)\*

### **PANEL**

Thickness, min-max Length, min-max Width min-max Working speed m/min

8 - 50 mm 200- unlimited mm 120 - unlimited mm 5,5 (7 - Optim PC)



Touchscreen 3,5" (5,6" optional)



Spray stations at entrance, and exit



Pressure beam with 2 prismatic guides



Solid Oxycut Monoblock structure



12 mm thickness Centralized dust collection



Interchangeable DIA blades



Infrared lamp at entrance















<sup>\*