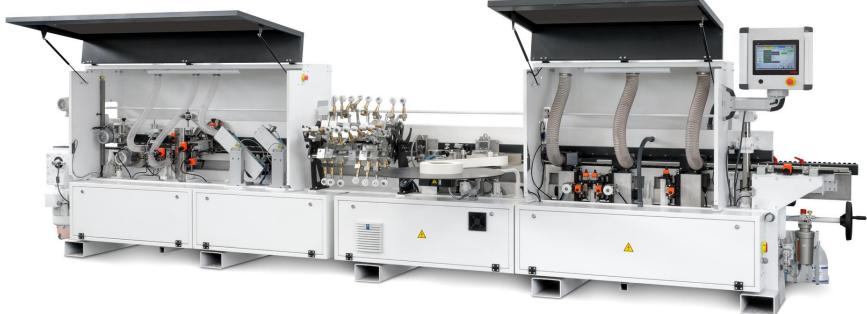

# DYNAMIC SERIES

### MORE CONTROL THAN EVER

Full automatic **C-**Motion **Tech**. equipped 18 axes controlled Multi-radius tooling

### AVAILABLE

station

Quick change

Glue pot

Pressure Rollers station

End Trim unit

w/ Multi-radius tooling

DYNAMIC 9 length: 5170mm

2 motors tiltable T&B Trim station Corner Rounding Radius Scraper station

station w/ Multiradius tooling

PUR Cartridge M22 Pre-melter

**Buffing station** 

**PUR glue Nozzle** adhesive applicator

Control Panel Touchscreen 10" 19" inches Opt.