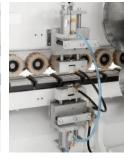

### AVAILABLE

Pre-milling station

**NEW** quick change gluepot

Pressure Rollers station

End Trim station T&B Trim station

FLEXY PC length: 3665mm

Radius Scraper station

www.cehisa.es | sales@cehisa.es

Glue Scraper station

Buffing station

FLEXY PC **Pre-milling and Corner** Rounding

Control Panel Touchscreen 5,6" (7" Opt.)

DISCOVER OUR RANGE OF

SOLUTIONS

Vertical Nesting tracers

Infrared lamp at entrance