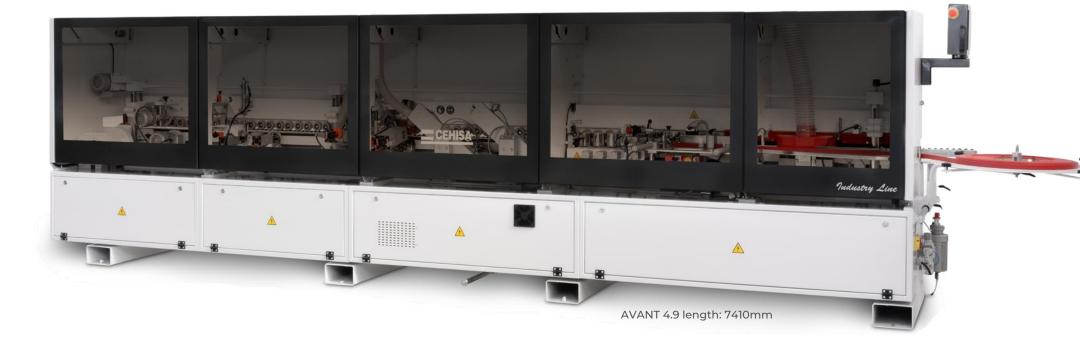

# AVANT 4.0 SERIES

LARGE WORHLOADS AND HIGH DURABILITY - SPECIAL FOR SOLID WOOD STRIPS

Special set up for solid wood strips up to 20mm

### MAXIMUM DURABILITY - INDUSTRY LINE

Up to 5mm solid wood strips thickness