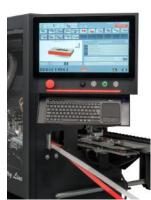

### **CONNECTIVITY HI**

- SAT access to perform software updates
- SAT access for remote technical assistance
- SAT access to carry out training or remote advice
- · Access to machine status in real time
- Access to user software for remote machine management
- Remote program configuration
- Viewing metric counters remotely
- Send messages to notify alarms or reminders

### CONNECTIVITY HIT

- SAT access to perform software updates
- SAT access for remote technical assistance
- SAT access to carry out training or remote advice
- Access to machine status in real time
- · Access to user software for remote machine management
- Remote program configuration
- Viewing metric counters remotely
- Send messages to notify alarms or reminders