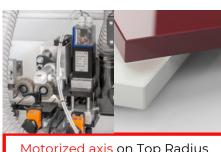

Glue Scraper station

**Buffing station** 

Motorized axis on Top Radius Scraper to work high gloss/protective film panels

Control Panel Touchscreen 10"

Vertical Nesting tracers

Infrared lamp at entrance

Spray stations at entrance, mid and exit