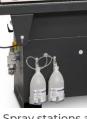

### **PANEL**

Thickness, min-max Length, min-max Width min-max Working speed m/min

8 - 50 mm 200- unlimited mm 120 - unlimited mm 5,5 (7 - Optim PC)

Touchscreen 3,5" (5,6" optional)

Spray stations at entrance, and exit

Spray stations at entrance, mid and exit

**DUOMELT®** EVA/PUR Glue pot

Buffing station

Control Panel Touchscreen 7" (10" Opt)

Vertical Nesting tracers

Infrared lamp at entrance

Spray stations at entrance, mid and exit

**DUOMELT®** EVA/PUR Glue pot

**TECH SPECS** 

Glue Scraper station

**Buffing station** 

Motorized axis on Top Radius Scraper to work high gloss/protective film panels

Control Panel Touchscreen 10"

Vertical Nesting tracers

Infrared lamp at entrance

Spray stations at entrance, mid and exit

Vertical Nesting tracers

Infrared lamp at Spray stations at entrance

entrance, mid and exit

EVA/PUR **GLUEPOT** 

Vertical Nesting tracers

Infrared lamp at Spray stations at entrance

**DUOMELT®** EVA/PUR entrance, mid and exit **GLUEPOT** 

Airflow System Glue pot M22 + (Invisible joints)

granulate glue

Glue Scraper station

**Buffing station** 

Control Panel Touchscreen 10"

Vertical Nesting tracers

Infrared lamp at entrance

entrance, mid and exit

**DUOMELT®** EVA/PUR GLUEPOT

Airflow System (Invisible joints)

Pressure Rollers

Vertical Nesting tracers

Infrared lamp at entrance

Double T&B Trim station

entrance, mid and exit

station

Multiple edge magazine

Radius Scraper

Control Panel Touchscreen 10"

DISCOVER OUR

End Trim unit

2 motors tiltable T&B trim station

Glue scraper station

entrance, mid and exit

Buffing station Spray stations at Multiple edge magazine

Manual squaring device