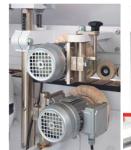

### AVAILABLE

Pre-milling station w/ DIA tool

Buffing station

Glue pot

Control Panel Touchscreen 3,5" Industrial PLC

Extendable roller support

function group

**HF** Motors

Pressure Rollers New T-4X multi- Glue Scraper station w/ floating blades

Centralized dust collection

NEW! CEHISA TECHNOLOGY

**T-4X** 

Multi-function station with patented technology performing end trim, vertical rounding and flat or radius T&B trimming