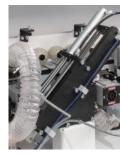

### AVAILABLE

Pre-milling station

**NEW** quick change gluepot

Pressure Rollers station

End Trim station T&B Trim station

FLEXY PC length: 3665mm

Radius Scraper station

www.cehisa.es | sales@cehisa.es

Glue Scraper station

Buffing station

FLEXY PC **Pre-milling and Corner** Rounding

Control Panel Touchscreen 5,6" (7" Opt.)

DISCOVER OUR RANGE OF

SOLUTIONS

Vertical Nesting tracers

Infrared lamp at entrance

Spray stations at entrance, mid and exit

**DUOMELT®** EVA/PUR Glue pot