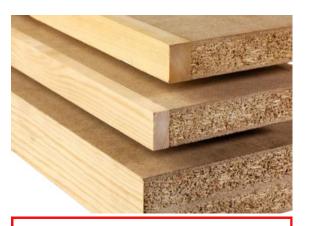

### **EDGEBANDING MATERIAL**

Melamine/PVC/ABS/PP

0,4-2 mm

### **EDGEBANDING MATERIAL**

Melamine/PVC/ABS/PP/veneer

0,4-3 mm\*

8 - 50 mm

### **EDGEBANDING MATERIAL**

Melamine/PVC/ABS/PP/veneer Solid wood strips

### **EDGEBANDING MATERIAL**

Melamine/PVC/ABS/PP/veneer Solid wood strips

0,4-3 mm Up to 5 mm