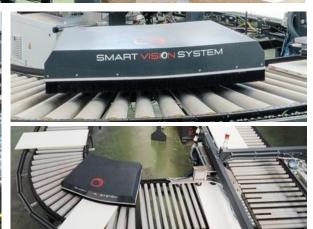

### **AUTOMATE YOUR PRODUCTION**

- Automatic loader
- Automatic feeder
- Edgebander **DYNAMIC 9**
- Transport system
- Multiple edge magazine
- SMART VISION SYSTEM
- Panel rotary device
- Return conveyor