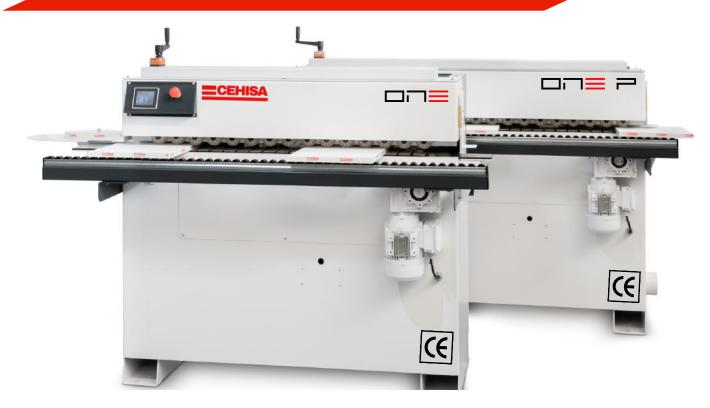

# □□≡ SERIES

# **CEHISA**

### **BIG IDEAS FIT EVERYWHERE**

□□≡ =: 2130mm

SINGLE PHASE AVAILABLE!