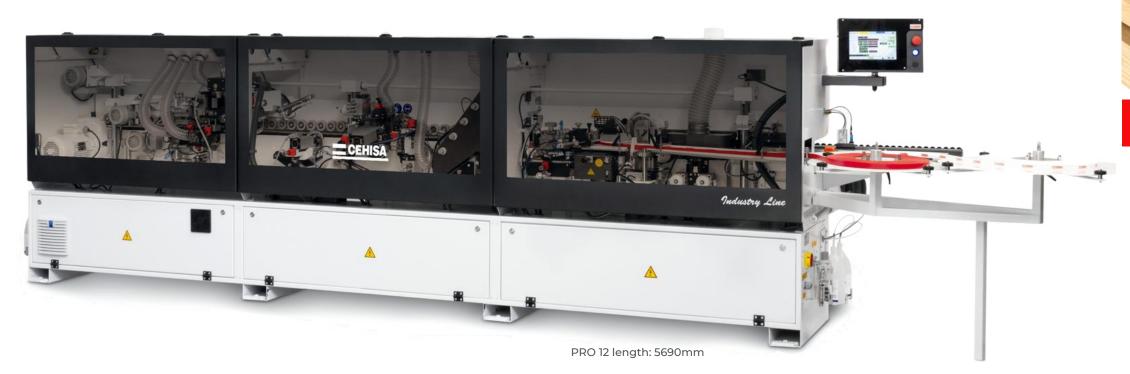

# PRO CONCEPT SERIES

### MAXIMUM DURABILITY - INDUSTRY LINE

Up to 5mm solid wood strips thickness