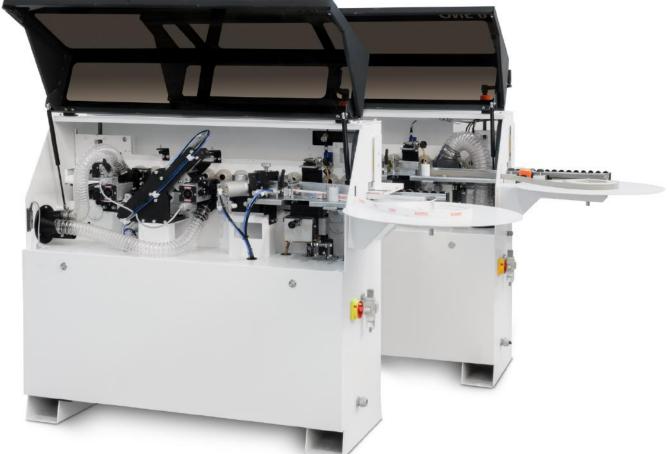

### **TECH SPECS**

### AVAILABLE

Pre-milling station w/ DIA tool

Buffing station

Glue pot

Control Panel Touchscreen 3,5" Industrial PLC

Extendable roller support

function group

**HF** Motors

Pressure Rollers New T-4X multi- Glue Scraper station w/ floating blades

Centralized dust collection

NEW! CEHISA TECHNOLOGY

**T-4X** 

Multi-function station with patented technology performing end trim, vertical rounding and flat or radius T&B trimming