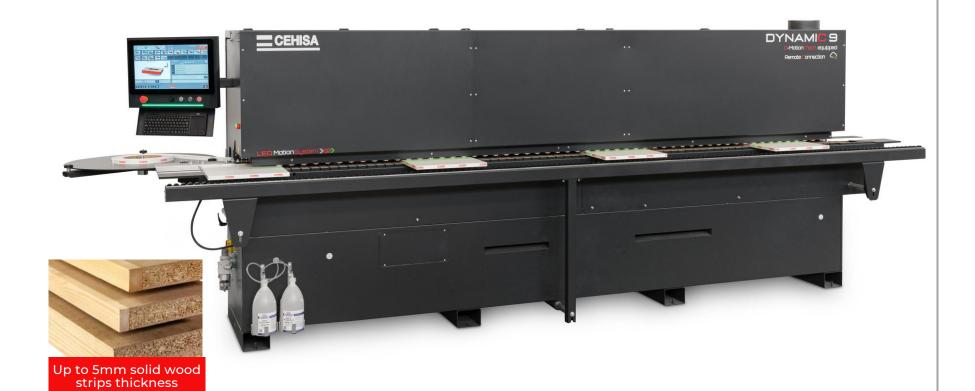

# DYNAMIC SERIES

### MORE CONTROL THAN EVER

Full automatic **C-**Motion **Tech**. equipped 18 axes controlled Multi-radius tooling

### AVAILABLE

station

Quick change

Glue pot

Pressure Rollers station

End Trim unit

w/ Multi-radius tooling

DYNAMIC 9 length: 5170mm

2 motors tiltable T&B Trim station Corner Rounding Radius Scraper station

station w/ Multiradius tooling

PUR Cartridge M22 Pre-melter

**Buffing station** 

**PUR glue Nozzle** adhesive applicator

Control Panel Touchscreen 10" 19" inches Opt.

Vertical Nesting tracers

Infrared lamp at Spray stations at entrance

**DUOMELT®** EVA/PUR entrance, mid and exit **GLUEPOT** 

Airflow System Glue pot M22 + (Invisible joints)

granulate glue

### MAXIMUM DURABILITY - INDUSTRY LINE

Up to 5mm solid wood strips thickness