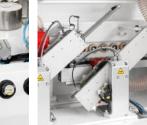

### AVAILABLE

Pre-milling station w/ DIA tool

Buffing station

Glue pot

Control Panel Touchscreen 3,5" Industrial PLC

Extendable roller support

function group

**HF** Motors

Pressure Rollers New T-4X multi- Glue Scraper station w/ floating blades

Centralized dust collection

NEW! CEHISA TECHNOLOGY

**T-4X** 

Multi-function station with patented technology performing end trim, vertical rounding and flat or radius T&B trimming