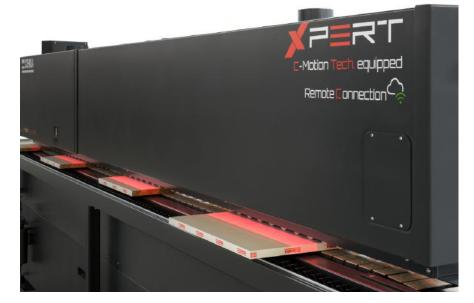

### AUTOMATIC, VERSATILE & COMPACT

# C-Motion Tech. equipped up to 11 axes controlled

### AVAILABLE

station

Quick change Glue pot station w/ Motorized End Trim unit adjustment

Pressure Rollers 2 motors tiltable T&B Trim station Corner Rounding w/ Motorized station w/ adjustment Motorized adjustment station

XPERT length: 4620mm

Airflow System PUR glue Nozzle (Invisible joints)

2 blades

adhesive applicator

that grants excellent results on high gloss/protective film

### **CONNECTIVITY HI**

- SAT access to perform software updates
- SAT access for remote technical assistance
- SAT access to carry out training or remote advice
- · Access to machine status in real time
- Access to user software for remote machine management
- Remote program configuration
- Viewing metric counters remotely
- Send messages to notify alarms or reminders