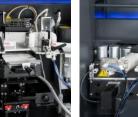

### AVAILABLE

Pre-milling station

Glue pot EVA Optional: PUR

Pressure Rollers

End Trim station T&B Trim station

Radius Scraper station

Glue Scraper

**Buffing station** 

### **NEW FEATURE**

Combined tool on End trim vertical station to perform the vertical rounding.