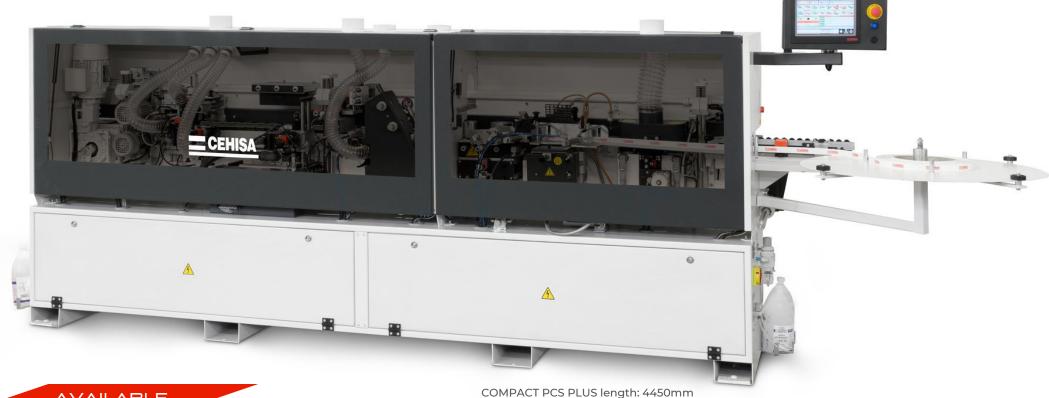

# COMPACT SERIES

### VERSATILITY & HIGH PRODUCTIVITY

# **NEW MODEL**

With 2 motors tiltable **End Trim unit** 

### AVAILABLE

Pre-milling station

**NEW** quick change gluepot

Pressure Rollers station

**End Trim station** 

Corner Rounding station

Radius Scraper station

Glue Scraper station

Buffing station

Control Panel Touchscreen 7" (10" Opt)

Vertical Nesting tracers

Infrared lamp at entrance

Spray stations at entrance, mid and exit

**DUOMELT®** EVA/PUR Glue pot

**TECH SPECS** 