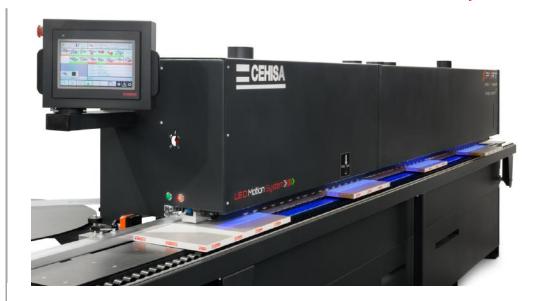

ote advice
- · Access to machine status in real time
- Access to user software for remote machine management
- Remote program configuration
- Viewing metric counters remotely
- Send messages to notify alarms or reminders















Vertical Nesting tracers





Infrared lamp at Spray stations at entrance



entrance, mid and exit



EVA/PUR **GLUEPOT** 



### #Wearetech

Glue Scraper

station

**Buffing station** 



cehisa\_group









### AUTOMATIC, VERSATILE & COMPACT



# C-Motion Tech. equipped up to 11 axes controlled









Motorized pressure beam w/ encoder



Reinforced tubular frame



2 motors pneumatic tilting End trim



Double blade Radius scraper

www.cehisa.es | sales@cehisa.es



Compatible with Cehisa Edge Line return conveyor systems and automated cells













FOLLOW US:













# DYNAMIC SERIES

### MORE CONTROL THAN EVER



Full automatic **C-**Motion **Tech**. equipped 18 axes controlled Multi-radius tooling

### TECH SPECS

### **EDGEBANDING MATERIAL**

Melamine/PVC/ABS/PP/veneer Solid wood strips

0,4-3 mm Up to 5 mm

### **PANEL**

Thickness, min-max Length, min-max Width min-max Working speed m/min

10 - 60 mm 120- unlimited mm 120 - unlimited mm 10 / 12 / 14

### CONNECTIVITY HIT



- SAT access to perform software updates
- SAT access for remote technical assistance
- SAT access to carry out training or remote advice
- Access to machine status in real time
- · Access to user software for remote machine management
- Remote program configuration
- Viewing metric counters remotely
- Send messages to notify alarms or reminders