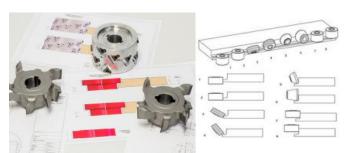

### PANEL

Thickness, min-max Length, min-max Width min-max Working speed m/min

10 - 60 mm 120 - unlimited mm 120 - unlimited mm 9 - 11

**TAILOR-MADE TOOLING** 

Different tooling for each profile, according to its shape