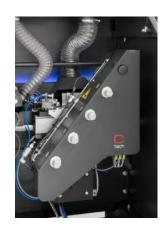

# C-Motion Tech. equipped up to 11 axes controlled

### AVAILABLE

station

Quick change Glue pot station w/ Motorized End Trim unit adjustment

Pressure Rollers 2 motors tiltable T&B Trim station Corner Rounding w/ Motorized station w/ adjustment Motorized adjustment station

XPERT length: 4620mm

Airflow System PUR glue Nozzle (Invisible joints)

2 blades

adhesive applicator

that grants excellent results on high gloss/protective film