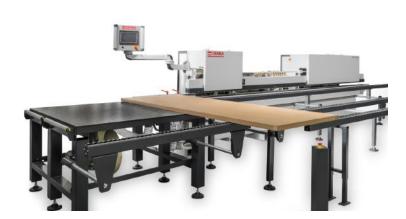

# FLEXY SERIES

HIGH PERFORMANCE - FLEXIBLE COMBINATIONS

### AVAILABLE

Pre-milling station

**NEW** quick change gluepot

Pressure Rollers station

End Trim station T&B Trim station

FLEXY PC length: 3665mm

Radius Scraper station

www.cehisa.es | sales@cehisa.es

Glue Scraper station

Buffing station

FLEXY PC **Pre-milling and Corner** Rounding

Control Panel Touchscreen 5,6" (7" Opt.)

DISCOVER OUR RANGE OF

SOLUTIONS

Vertical Nesting tracers

Infrared lamp at entrance