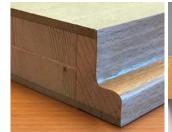

# SOFTFORMING SERIES

### TAILOR-MADE SOLUTIONS

More profiles under request, contact us!

### PANEL

Thickness, min-max Length, min-max Width min-max Working speed m/min

10 - 60 mm 120 - unlimited mm 120 - unlimited mm 9 - 11

**TAILOR-MADE TOOLING** 

Different tooling for each profile, according to its shape