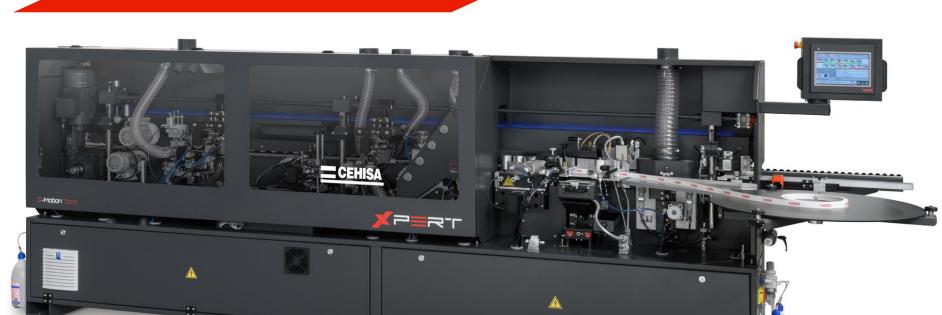

### AUTOMATIC, VERSATILE & COMPACT

# C-Motion Tech. equipped up to 11 axes controlled

### AVAILABLE

station

Quick change Glue pot station w/ Motorized End Trim unit adjustment

Pressure Rollers 2 motors tiltable T&B Trim station Corner Rounding w/ Motorized station w/ adjustment Motorized adjustment station

XPERT length: 4620mm

Airflow System PUR glue Nozzle (Invisible joints)

2 blades

adhesive applicator

that grants excellent results on high gloss/protective film