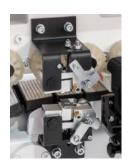

### AVAILABLE

Pre-milling station

**NEW** quick change gluepot

Pressure Rollers station

**End Trim station** 

Corner Rounding station

Radius Scraper station

Glue Scraper station

Buffing station

Control Panel Touchscreen 7" (10" Opt)

Vertical Nesting tracers

Infrared lamp at entrance

Spray stations at entrance, mid and exit

**DUOMELT®** EVA/PUR Glue pot

**TECH SPECS** 