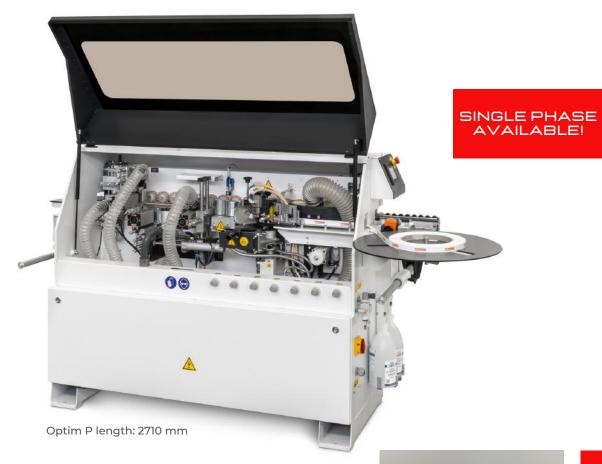

# OPTIM SERIES

### MAXIMUM PERFORMANCE - MINIMUM SPACE

### AVAILABLE

Pre-milling station

Glue pot EVA Optional: PUR

Pressure Rollers

End Trim station T&B Trim station

Radius Scraper station

Glue Scraper

**Buffing station** 

### **NEW FEATURE**

Combined tool on End trim vertical station to perform the vertical rounding.