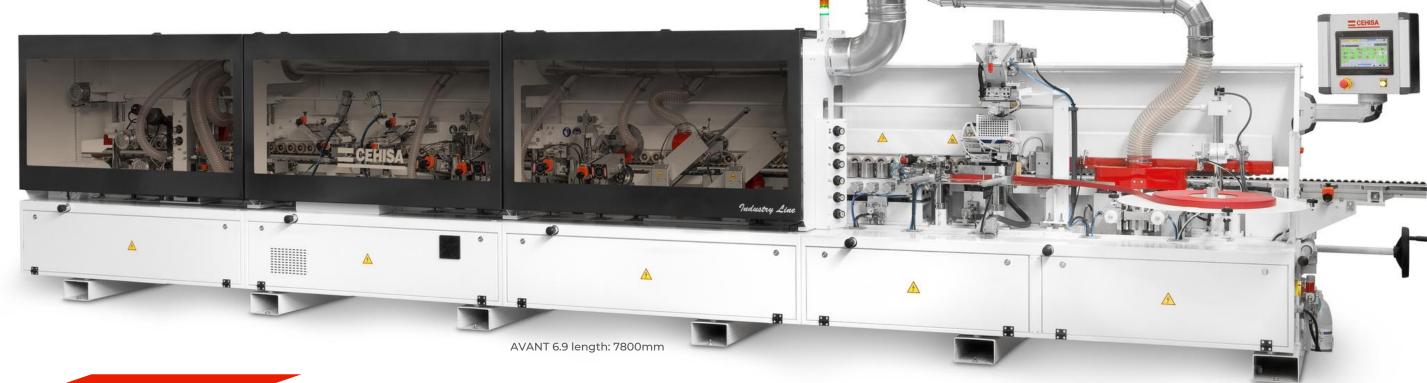

# AVANT 4.0 SERIES

LARGE WORHLOADS AND HIGH DURABILITY - SPECIAL FOR SOLID WOOD STRIPS

Special set up for solid wood strips up to 20mm

### **TECH SPECS**

### **EDGEBANDING MATERIAL**

Melamine/PVC/ABS/PP/veneer Solid wood strips

### PANEL

Thickness, min-max Length, min-max Width min-max Working speed m/min

0,4-3 mm Up to 15 mm

### 10 - 60 mm 200- unlimited mm 120 - unlimited mm 10 - 16

### AVAILABLE

Pre-milling station

Quick change Glue

Pressure Rollers station

2 motors tiltable End Trim unit

Double T&B Trim station

Corner Rounding station

Radius Scraper station

Glue Scraper station

**Buffing station** 

Control Panel Touchscreen 10"

Vertical Nesting tracers

Infrared lamp at entrance

entrance, mid and exit

**DUOMELT®** EVA/PUR GLUEPOT

Airflow System (Invisible joints)

Multiple edge magazine

Manual squaring device

#Wearetech

cehisa\_group