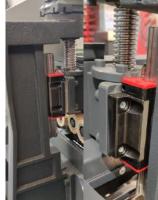

### AVAILABLE

Pre-milling station w/ DIA tool

Buffing station

Glue pot

Control Panel Touchscreen 3,5" Industrial PLC

Extendable roller support

function group

**HF** Motors

Pressure Rollers New T-4X multi- Glue Scraper station w/ floating blades

Centralized dust collection

NEW! CEHISA TECHNOLOGY

**T-4X** 

Multi-function station with patented technology performing end trim, vertical rounding and flat or radius T&B trimming