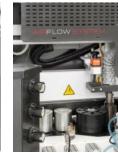

**DUOMELT®** EVA/PUR GLUEPOT

Airflow System (Invisible joints)

Multiple edge magazine

**Grooving Station** 

XPERT length: 4620mm

Airflow System PUR glue Nozzle (Invisible joints)

2 blades

adhesive applicator

that grants excellent results on high gloss/protective film

Vertical Nesting tracers

Infrared lamp at Spray stations at entrance

**DUOMELT®** EVA/PUR entrance, mid and exit **GLUEPOT** 

Airflow System Glue pot M22 + (Invisible joints)

granulate glue

Glue Scraper station

**Buffing station** 

Control Panel Touchscreen 10"

Vertical Nesting tracers

Infrared lamp at entrance

entrance, mid and exit

**DUOMELT®** EVA/PUR GLUEPOT

Airflow System (Invisible joints)

DISCOVER OUR RANGE OF SOLUTIONS:

Glue Scraper

station

Buffing station

#Wearetech

www.cehisa.es | sales@cehisa.es

Airflow System

(Invisible joints)