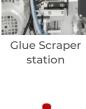

Pressure Rollers New T-4X multi- Glue Scraper station w/ floating blades

Centralized dust collection

NEW! CEHISA TECHNOLOGY

**T-4X** 

Multi-function station with patented technology performing end trim, vertical rounding and flat or radius T&B trimming

Glue Scraper station

Buffing station

FLEXY PC **Pre-milling and Corner** Rounding

Control Panel Touchscreen 5,6" (7" Opt.)

DISCOVER OUR RANGE OF

SOLUTIONS

Vertical Nesting tracers

Infrared lamp at entrance

### AVAILABLE

Pre-milling station

**NEW** quick change gluepot

Pressure Rollers station

**End Trim station** 

Corner Rounding station

Radius Scraper station

Glue Scraper station

Glue Scraper station

**Buffing station** 

Motorized axis on Top Radius Scraper to work high gloss/protective film panels

Control Panel Touchscreen 10"

Vertical Nesting tracers

Infrared lamp at entrance

Spray stations at entrance, mid and exit

### #Wearetech

Glue Scraper

station

**Buffing station** 

cehisa\_group

Glue Scraper station

**Buffing station** 

Control Panel Touchscreen 10"

Vertical Nesting tracers

Infrared lamp at entrance

entrance, mid and exit

**DUOMELT®** EVA/PUR GLUEPOT

Airflow System (Invisible joints)

DISCOVER OUR RANGE OF SOLUTIONS:

Glue Scraper

station

Buffing station

#Wearetech

www.cehisa.es | sales@cehisa.es

Airflow System

(Invisible joints)