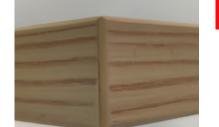

### **EDGEBANDING MATERIAL**

Melamine/PVC/ABS/PP

0,4-2 mm

### PANEL

Thickness, min-max Length, min-max Width min-max Working speed m/min

10 - 45 mm 200- unlimited mm 120 - unlimited mm 6,5