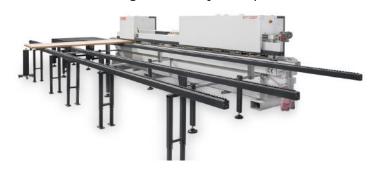

# □□≡ SERIES

# **CEHISA**

### **BIG IDEAS FIT EVERYWHERE**

□□≡ =: 2130mm

SINGLE PHASE AVAILABLE!