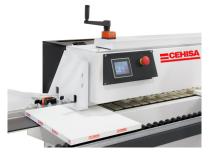

# FLEXY SERIES

HIGH PERFORMANCE - FLEXIBLE COMBINATIONS

### AVAILABLE

Pre-milling station

**NEW** quick change gluepot

Pressure Rollers station

End Trim station T&B Trim station

FLEXY PC length: 3665mm

Radius Scraper station

www.cehisa.es | sales@cehisa.es