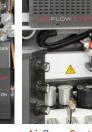

**DUOMELT®** EVA/PUR GLUEPOT

Airflow System (Invisible joints)

Multiple edge magazine

**Grooving Station** 

XPERT length: 4620mm

Airflow System PUR glue Nozzle (Invisible joints)

2 blades

adhesive applicator

that grants excellent results on high gloss/protective film