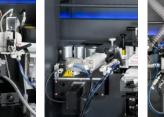

### AVAILABLE

Pre-milling station

**NEW** quick change gluepot

Pressure Rollers station

End Trim station T&B Trim station

FLEXY PC length: 3665mm

Radius Scraper station

www.cehisa.es | sales@cehisa.es

Glue Scraper station

Buffing station

FLEXY PC **Pre-milling and Corner** Rounding

Control Panel Touchscreen 5,6" (7" Opt.)

DISCOVER OUR RANGE OF

SOLUTIONS

Vertical Nesting tracers

Infrared lamp at entrance

Spray stations at entrance, mid and exit

**DUOMELT®** EVA/PUR Glue pot