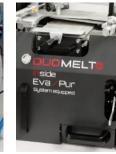

Spray stations at entrance, mid and exit

**DUOMELT®** EVA/PUR Glue pot

Buffing station

Control Panel Touchscreen 7" (10" Opt)

Vertical Nesting tracers

Infrared lamp at entrance

Spray stations at entrance, mid and exit

**DUOMELT®** EVA/PUR Glue pot

**TECH SPECS** 

**DUOMELT®** EVA/PUR GLUEPOT

Airflow System (Invisible joints)

Multiple edge magazine

**Grooving Station** 

Vertical Nesting tracers

Infrared lamp at Spray stations at entrance

entrance, mid and exit

EVA/PUR **GLUEPOT** 

Vertical Nesting tracers

Infrared lamp at Spray stations at entrance

**DUOMELT®** EVA/PUR entrance, mid and exit **GLUEPOT** 

Airflow System Glue pot M22 + (Invisible joints)

granulate glue

Glue Scraper station

**Buffing station** 

Control Panel Touchscreen 10"

Vertical Nesting tracers

Infrared lamp at entrance

entrance, mid and exit

**DUOMELT®** EVA/PUR GLUEPOT

Airflow System (Invisible joints)

### AVAILABLE

Roughing Premilling station

Fine Pre-milling station

Glue pot M5

Glue pot M22

PUR Cartridge Granulate glue

Infrared lamp at Rotary drum M22 Pre-melter M22 Pre-melter entrance & before profile change pressure zone