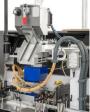

### AVAILABLE

Pre-milling station

**NEW** quick change gluepot

Pressure Rollers station

End Trim station T&B Trim station

FLEXY PC length: 3665mm

Radius Scraper station

www.cehisa.es | sales@cehisa.es

Glue Scraper station

Buffing station

FLEXY PC **Pre-milling and Corner** Rounding

Control Panel Touchscreen 5,6" (7" Opt.)

DISCOVER OUR RANGE OF

SOLUTIONS

Vertical Nesting tracers

Infrared lamp at entrance

Spray stations at entrance, mid and exit

**DUOMELT®** EVA/PUR Glue pot