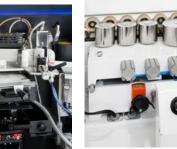

# □□≡ SERIES

# **CEHISA**

### **BIG IDEAS FIT EVERYWHERE**

□□≡ =: 2130mm

SINGLE PHASE AVAILABLE!

### AVAILABLE

Pre-milling station w/ DIA tool

Buffing station

Glue pot

Control Panel Touchscreen 3,5" Industrial PLC

Extendable roller support

function group

**HF** Motors

Pressure Rollers New T-4X multi- Glue Scraper station w/ floating blades

Centralized dust collection

NEW! CEHISA TECHNOLOGY

**T-4X** 

Multi-function station with patented technology performing end trim, vertical rounding and flat or radius T&B trimming