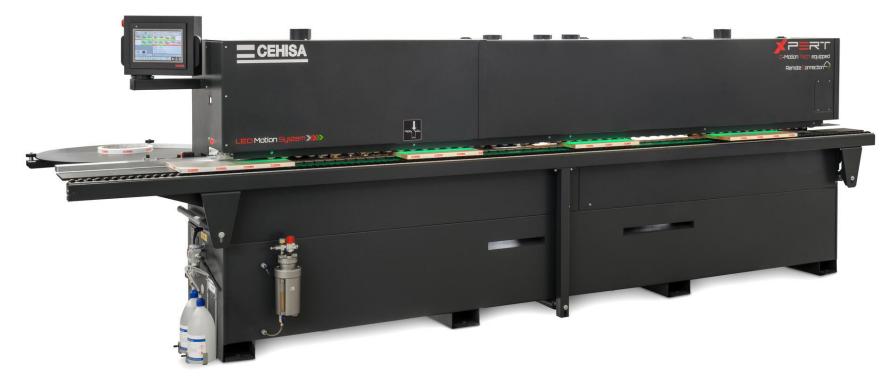

# DYNAMIC SERIES

### MORE CONTROL THAN EVER

Full automatic **C-**Motion **Tech**. equipped 18 axes controlled Multi-radius tooling

### AVAILABLE

station

Quick change

Glue pot

Pressure Rollers station

End Trim unit

w/ Multi-radius tooling

DYNAMIC 9 length: 5170mm

2 motors tiltable T&B Trim station Corner Rounding Radius Scraper station

station w/ Multiradius tooling

PUR Cartridge M22 Pre-melter

**Buffing station** 

**PUR glue Nozzle** adhesive applicator

Control Panel Touchscreen 10" 19" inches Opt.