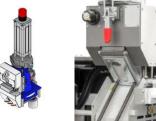

# □□≡ SERIES

# **CEHISA**

### **BIG IDEAS FIT EVERYWHERE**

□□≡ =: 2130mm

SINGLE PHASE AVAILABLE!

### **TECH SPECS**