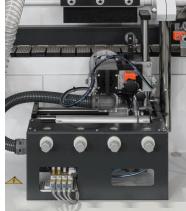

### AVAILABLE

Pre-milling station w/ DIA tool

Buffing station

Glue pot

Control Panel Touchscreen 3,5" Industrial PLC

Extendable roller support

function group

**HF** Motors

Pressure Rollers New T-4X multi- Glue Scraper station w/ floating blades

Centralized dust collection

NEW! CEHISA TECHNOLOGY

**T-4X** 

Multi-function station with patented technology performing end trim, vertical rounding and flat or radius T&B trimming