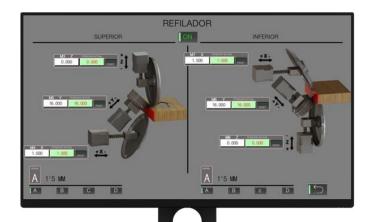

### 100% AUTOMATIC ADJUSTMENT

Reinforced motorized pressure beam with prismatic guides

Multiple edge magazine

**NEW PC touchscreen** 18,5"

Multi-radius tooling on T&B trim and Radius scraper

Straight | R1 | R2 | R3