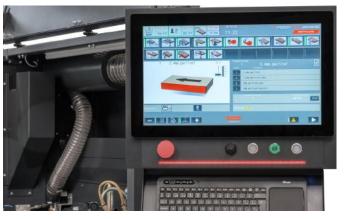

### AVAILABLE

Pre-milling station w/ DIA tool

Buffing station

Glue pot

Control Panel Touchscreen 3,5" Industrial PLC

Extendable roller support

function group

**HF** Motors

### **PANEL**

Thickness, min-max Length, min-max Width min-max Working speed m/min

8 - 50 mm 200- unlimited mm 120 - unlimited mm 5,5 (7 - Optim PC)

Touchscreen 3,5" (5,6" optional)

Spray stations at entrance, and exit

Buffing station

Control Panel Touchscreen 7" (10" Opt)

Vertical Nesting tracers

Infrared lamp at entrance

Spray stations at entrance, mid and exit

**DUOMELT®** EVA/PUR Glue pot

**TECH SPECS** 

Glue Scraper station

**Buffing station** 

Motorized axis on Top Radius Scraper to work high gloss/protective film panels

Control Panel Touchscreen 10"

Vertical Nesting tracers

Infrared lamp at entrance

Spray stations at entrance, mid and exit

2 motors tiltable T&B Trim station Corner Rounding Radius Scraper station

station w/ Multiradius tooling

PUR Cartridge M22 Pre-melter

**Buffing station** 

**PUR glue Nozzle** adhesive applicator

Control Panel Touchscreen 10" 19" inches Opt.