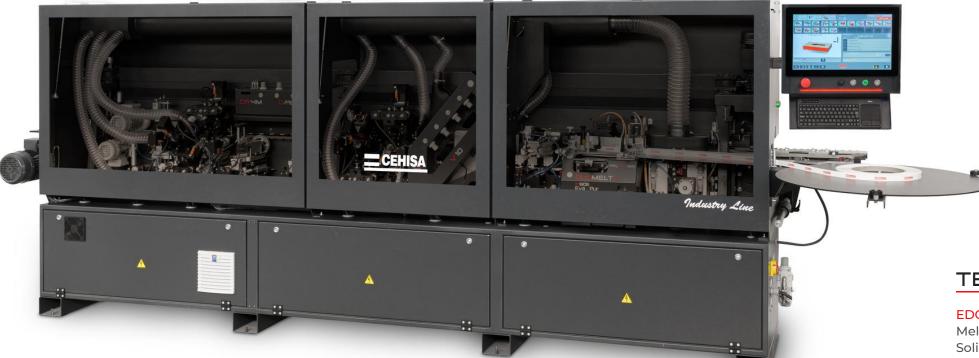

# PRO CONCEPT SERIES

### MAXIMUM DURABILITY - INDUSTRY LINE

Up to 5mm solid wood strips thickness

### AVAILABLE

Pre-milling station

**NEW** quick change gluepot

Pressure Rollers station

2 motors tiltable **End Trim unit** 

T&B Trim station

Corner Rounding station

Radius Scraper station

Glue Scraper station

**Buffing station** 

Motorized axis on Top Radius Scraper to work high gloss/protective film panels

Control Panel Touchscreen 10"

Vertical Nesting tracers

Infrared lamp at entrance

Spray stations at entrance, mid and exit

**DUOMELT®** EVA/PUR GLUEPOT

Airflow System (Invisible joints)

Multiple edge magazine

**Grooving Station** 

### TECH SPECS