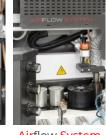

**DUOMELT®** EVA/PUR GLUEPOT

Airflow System (Invisible joints)

Multiple edge magazine

**Grooving Station** 

XPERT length: 4620mm

Airflow System PUR glue Nozzle (Invisible joints)

2 blades

adhesive applicator

that grants excellent results on high gloss/protective film

Vertical Nesting tracers

Infrared lamp at Spray stations at entrance

**DUOMELT®** EVA/PUR entrance, mid and exit **GLUEPOT** 

Airflow System Glue pot M22 + (Invisible joints)

granulate glue

Glue Scraper station

**Buffing station** 

Control Panel Touchscreen 10"

Vertical Nesting tracers

Infrared lamp at entrance

entrance, mid and exit

**DUOMELT®** EVA/PUR GLUEPOT

Airflow System (Invisible joints)

DISCOVER OUR RANGE OF SOLUTIONS:

Glue Scraper

station

Buffing station

#Wearetech

www.cehisa.es | sales@cehisa.es

Airflow System

(Invisible joints)