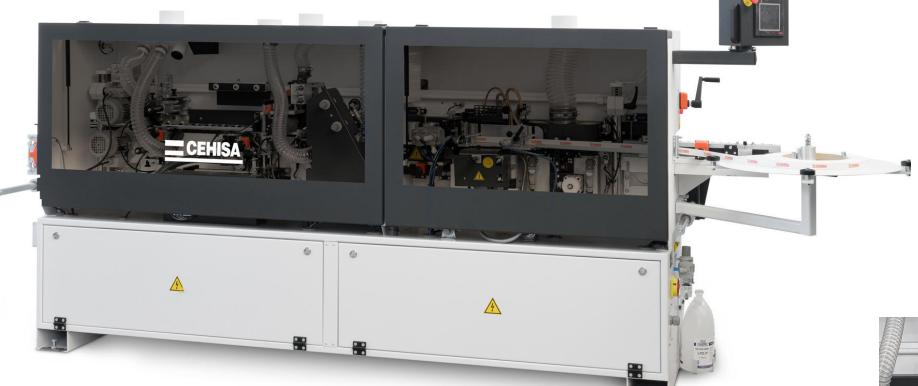

# □□≡ SERIES

# **CEHISA**

### **BIG IDEAS FIT EVERYWHERE**

□□≡ =: 2130mm

SINGLE PHASE AVAILABLE!