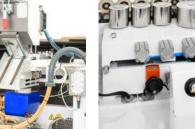

### AVAILABLE

Pre-milling station

**NEW** quick change gluepot

Pressure Rollers station

2 motors tiltable **End Trim unit** 

T&B Trim station

Corner Rounding station

Radius Scraper station

Glue Scraper station

**Buffing station** 

Motorized axis on Top Radius Scraper to work high gloss/protective film panels

Control Panel Touchscreen 10"

Vertical Nesting tracers

Infrared lamp at entrance

Spray stations at entrance, mid and exit

**DUOMELT®** EVA/PUR GLUEPOT

Airflow System (Invisible joints)

Multiple edge magazine

**Grooving Station** 