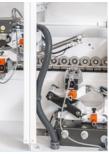

# FLEXY SERIES

HIGH PERFORMANCE - FLEXIBLE COMBINATIONS

### AVAILABLE

Pre-milling station

**NEW** quick change gluepot

Pressure Rollers station

End Trim station T&B Trim station

FLEXY PC length: 3665mm

Radius Scraper station

www.cehisa.es | sales@cehisa.es

Glue Scraper station

Buffing station

FLEXY PC **Pre-milling and Corner** Rounding

Control Panel Touchscreen 5,6" (7" Opt.)

DISCOVER OUR RANGE OF

SOLUTIONS

Vertical Nesting tracers

Infrared lamp at entrance

Spray stations at entrance, mid and exit

**DUOMELT®** EVA/PUR Glue pot