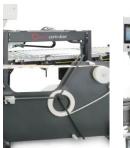

### AVAILABLE

Pre-milling station

**NEW** quick change gluepot

Pressure Rollers station

End Trim station T&B Trim station

FLEXY PC length: 3665mm

Radius Scraper station

www.cehisa.es | sales@cehisa.es

Glue Scraper station

Buffing station

FLEXY PC **Pre-milling and Corner** Rounding

Control Panel Touchscreen 5,6" (7" Opt.)

DISCOVER OUR RANGE OF

SOLUTIONS

Vertical Nesting tracers

Infrared lamp at entrance