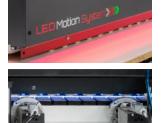

orking speed m/min Up to 5 mm

0,4-3 mm

8 - 60 mm 120- unlimited mm 120 - unlimited mm 11 (11 - 14 Opt.)

### **CONNECTIVITY HI**



- SAT access to perform software updates
- SAT access for remote technical assistance
- SAT access to carry out training or remote advice
- · Access to machine status in real time
- Access to user software for remote machine management
- Remote program configuration
- Viewing metric counters remotely
- Send messages to notify alarms or reminders















Vertical Nesting tracers





Infrared lamp at Spray stations at entrance



entrance, mid and exit



EVA/PUR **GLUEPOT** 



### #Wearetech

Glue Scraper

station

**Buffing station** 



cehisa\_group









### AUTOMATIC, VERSATILE & COMPACT



# C-Motion Tech. equipped up to 11 axes controlled









Motorized pressure beam w/ encoder



Reinforced tubular frame



2 motors pneumatic tilting End trim



Double blade Radius scraper

www.cehisa.es | sales@cehisa.es



Compatible with Cehisa Edge Line return conveyor systems and automated cells













FOLLOW US:













# DYNAMIC SERIES

### MORE CONTROL THAN EVER



Full automatic **C-**Motion **Tech**. equipped 18 axes controlled Multi-radius tooling

### TECH SPECS

### **EDGEBANDING MATERIAL**

Melamine/PVC/ABS/PP/veneer Solid wood strips

0,4-3 mm Up to 5 mm

### **PANEL**

Thickness, min-max Length, min-max Width min-max Working speed m/min

10 - 60 mm 120- unlimited mm 120 - unlimited mm 10 / 12 / 14

### CONNECTIVITY HIT



- SAT access to perform software updates
- SAT access for remote technical assistance
- S