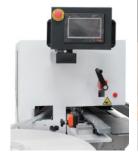

# □□≡ SERIES

# **CEHISA**

### **BIG IDEAS FIT EVERYWHERE**

□□≡ =: 2130mm

SINGLE PHASE AVAILABLE!