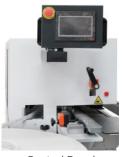

### **TECH SPECS**

### AVAILABLE

Pre-milling station w/ DIA tool

Buffing station

Glue pot

Control Panel Touchscreen 3,5" Industrial PLC

Extendable roller support

function group

**HF** Motors

Pressure Rollers New T-4X multi- Glue Scraper station w/ floating blades

Centralized dust collection

NEW! CEHISA TECHNOLOGY

**T-4X** 

Multi-function station with patented technology performing end trim, vertical rounding and flat or radius T&B trimming