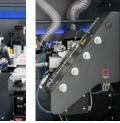

### AVAILABLE

Pre-milling station

**NEW** quick change gluepot

Pressure Rollers station

**End Trim station** 

Corner Rounding station

Radius Scraper station

Glue Scraper station

Buffing station

Control Panel Touchscreen 7" (10" Opt)

Vertical Nesting tracers

Infrared lamp at entrance

Spray stations at entrance, mid and exit

**DUOMELT®** EVA/PUR Glue pot

**TECH SPECS** 