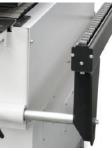

Handy regulation of the pressure beam

Industrial drag chain

Pressure beam with 2 prismatic guides

Solid Oxycut Monoblock structure

12 mm thickness Centralized dust collection

Interchangeable DIA blades

Infrared lamp at entrance

<sup>\*</sup>For panel thickness up to 20mm