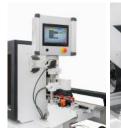

# OPTIM SERIES

### MAXIMUM PERFORMANCE - MINIMUM SPACE

### AVAILABLE

Pre-milling station

Glue pot EVA Optional: PUR

Pressure Rollers

End Trim station T&B Trim station

Radius Scraper station

Glue Scraper

**Buffing station** 

### **NEW FEATURE**

Combined tool on End trim vertical station to perform the vertical rounding.